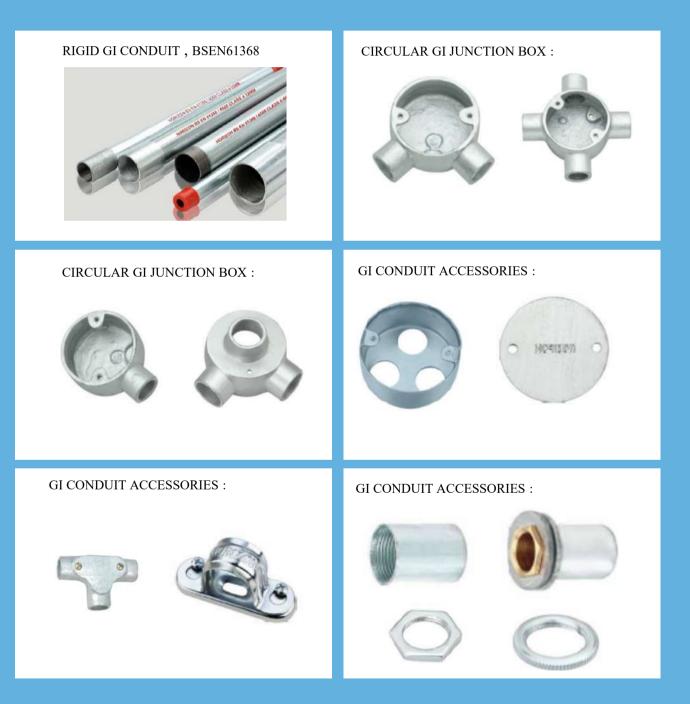

fication System

### MARLN MagicPalm Scanner Quantum Safe Cryptography



MagicPalm Scanner is a high-end device that utilizes Palm Vein biometric patterns for user identification. Studies have shown that Palm Vein biometrics are among the most secure and accurate methods for identity verification. This scanner is ideal for environments where security is critical and eliminating unauthorized access is a top priority. The MagicPalm Scanner excels at contactless authentication, making it an excellent choice for access control systems or POS payment gateways. Our device can be tailored for any industry sector - Fintech, Retail, Logistics, Warehouse, etc. With its sleek silver-and-white design, it offers unmatched accuracy, reliability, and convenience.



### HORIZON GI Conduit & Fittings







### HORIZON SS Conduit & Fittings







## HORIZON

### HORIZON<sup>®</sup> Since 1977

#### Cable Glands and Lugs:

Earthing Sytem :





#### DUCT ACCESSORIES-DUCT SUPPORT SYSTEM :





#### HVAC INLETS & OUTLETS :



ALUMINIUM SHEET (PLASTIC FOLM COATED)



GI SHEET

**REFRIGERANT GAS** 

GLASS CLOTH











# **TECH MARK**

**Electrical Water Heater** 

### TEC | MARK **Equal Partners**



#### Solar Water Heater :



#### Split A/C:





### **LIGHTING SOLUTION :**

### ILLUMINATING YOUR WORLD .....ONE LIGHT AT A <u>TIME</u>

**Shams Al Manaal Trading Co LLC** Lighting Solution brightens your world beautifully . Its smart lighting for smart homes where design meets illumination . Your bright ideas starts here . Modern living with modern and controlled lighting .

Modern Series