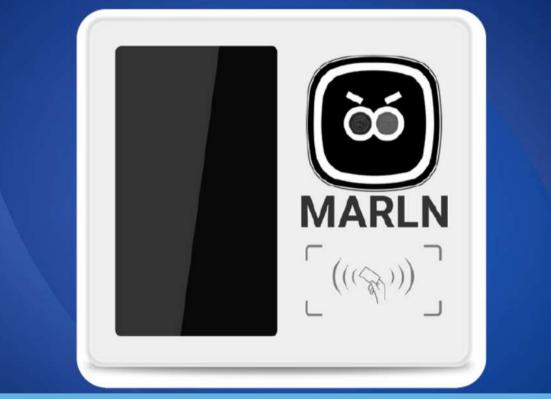

### MRLN CORP, USA

Palm Vein Biometric Indentification System

### MARLN MagicPalm Scanner Quantum Safe Cryptography

MagicPalm Scanner is a high-end device that utilizes Palm Vein biometric patterns for user identification. Studies have shown that Palm Vein biometrics are among the most secure and accurate methods for identity verification. This scanner is ideal for environments where security is critical and eliminating unauthorized access is a top priority. The MagicPalm Scanner excels at contactless authentication, making it an excellent choice for access control systems or POS payment gateways. Our device can be tailored for any industry sector - Fintech, Retail, Logistics, Warehouse, etc. With its sleek silver-and-white design, it offers unmatched accuracy, reliability, and convenience.