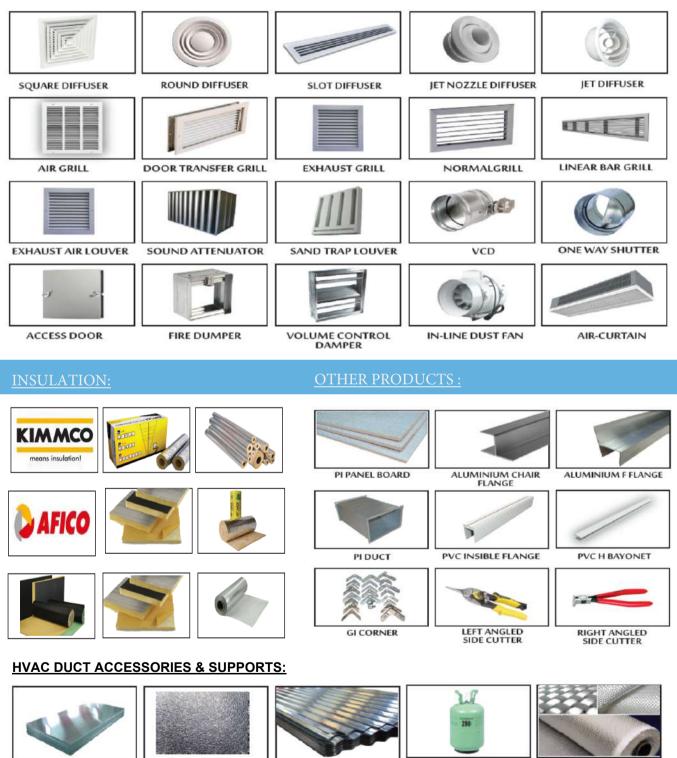

#### HVAC INLETS & OUTLETS :

ALUMINIUM SHEET (PLASTIC FOLM COATED)

GI SHEET

**REFRIGERANT GAS** 

GLASS CLOTH