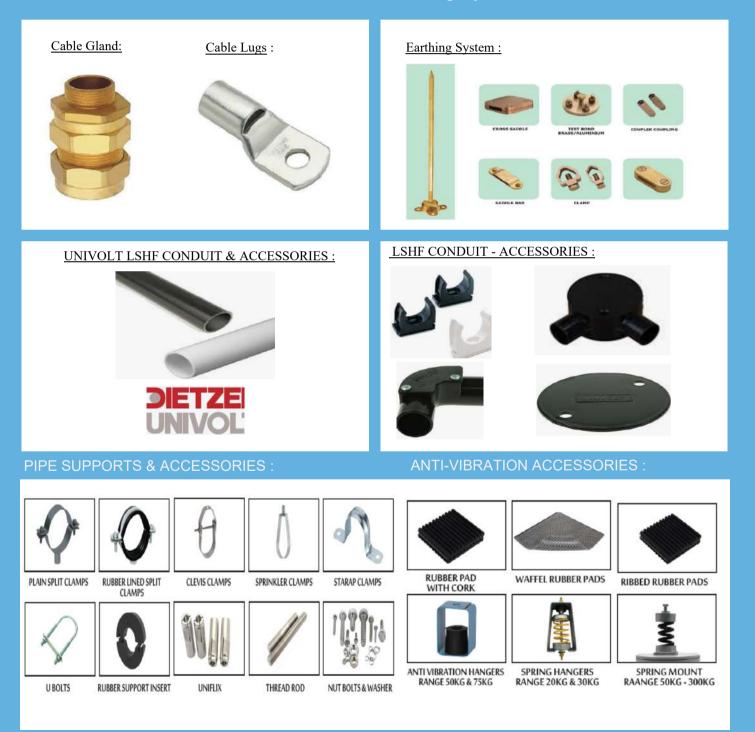

#### Cable Glands and Lugs:

Earthing Sytem :

#### DUCT ACCESSORIES-DUCT SUPPORT SYSTEM :

Shams Al Manaal Trading Co LLC – Your Trusted Partner in Quality Solutions.

- GI Conduits
- PVC Coated GI Flexible Conduits
- PVC Conduits
- Stainless Steel Conduits
- Various Valves
- AC Gas
- HVAC Components
- Hangers
- Threaded Rods, Nuts, Bolts, and Washers
- Water Heaters
- Wiring Devices, Switches, and Sockets
- Cable Glands & Lugs
- Floor Boxes
- Palm Biometric Access Control Systems