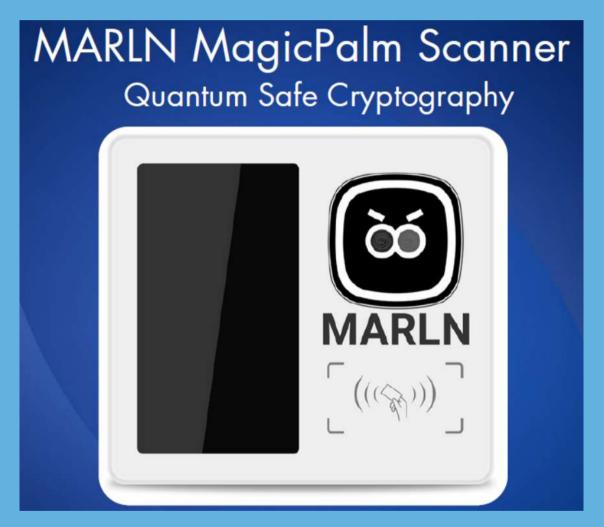

### MRLN CORP, USA

Palm Vein Biometric Indentification System

MagicPalm Scanner is a high-end device that utilizes PALM VEIN BIOMETRIC patterns for user identification. Studies have shown that Palm Vein biometrics are among the most secure and accurate methods for identity verification. This scanner is ideal for environments where security is critical and eliminating unauthorized access is a top priority. The MagicPalm Scanner excels at contactless authentication, making it an excellent choice for access control systems or POS payment gateways. Our device can be tailored for any industry sector - Fintech, Retail, Logistics, Warehouse, etc. With its sleek silver-and-white design, it offers unmatched accuracy, reliability, and convenience.