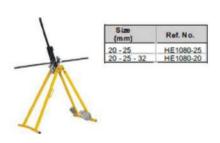

nvironments where security is critical and eliminating unauthorized access is a top priority. The MagicPalm Scanner excels at contactless authentication, making it an excellent choice for access control systems or POS payment gateways. Our device can be tailored for any industry sector - Fintech, Retail, Logistics, Warehouse, etc. With its sleek silver-and-white design, it offers unmatched accuracy, reliability, and convenience.



## HORIZON

#### GI Conduit & Fittings:







CIRCULAR GI JUNCTION BOX :



CIRCULAR GI JUNCTION BOX :





GI CONDUIT ACCESSORIES:





GI CONDUIT ACCESSORIES:





GI CONDUIT ACCESSORIES:











## **HORIZON**

#### SS Conduit & Fittings:



#### SS CONDUIT & ACCESSORIES:





#### PVC COATED GI FLEXIBLE CONDUIT









#### GI CONDUIT BENDING MACHINE:



#### DIE SET:





### HORIZON

### HORIZON

#### **CABLE GALNDS & LUGS:**

#### **EARTHING SYSTEM:**











#### PIPE SUPPORTS & ACCESSORIES:











STARAP CLAMPS







PLAIN SPLIT CLAMPS

RUBBER LINED SPLIT CLAMPS

CLEVIS CLAMPS

SPRINKLER CLAMPS





U BOLTS

RUBBER SUPPORT INSERT

THREAD ROD

NUT BOLTS & WASHER

ANTI VIBRATION HANGERS RANGE 50KG & 75KG

SPRING HANGERS RANGE 20KG & 30KG

SPRING MOUNT RAANGE 50KG - 300KG



#### **DUCT ACCESSORIES-DUCT SUPPORT SYSTEM:**









SPLITTER DAMPER





















FLEXIBLE DUCT CONNECTOR:

#### **DUCT CARE PRODUCTS:**













INSULTION **FLEXIBLE DUCT** 

UNINSULATED FLEXIBLE DUCT

RIGID DUCT

**GEE-FIX 81 - 10 - 0** (DUCT ADHESIVE)

**Foster USA** 30 - 36 /AF

**Duct Glue** 81-10 USA













**DUCT CONNECTOR** 

JU