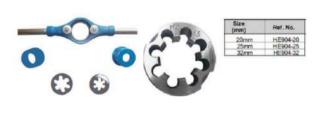

security is critical and eliminating unauthorized access is a top priority. The MagicPalm Scanner excels at contactless authentication, making it an excellent choice for access control systems or POS payment gateways. Our device can be tailored for any industry sector - Fintech, Retail, Logistics, Warehouse, etc. With its sleek silver-and-white design, it offers unmatched accuracy, reliability, and convenience.



## HORIZON

#### GI Conduit & Fittings:







CIRCULAR GI JUNCTION BOX :



CIRCULAR GI JUNCTION BOX :





GI CONDUIT ACCESSORIES:





GI CONDUIT ACCESSORIES:





GI CONDUIT ACCESSORIES:











## **HORIZON**

#### SS Conduit & Fittings:



#### SS CONDUIT & ACCESSORIES:





#### PVC COATED GI FLEXIBLE CONDUIT









#### GI CONDUIT BENDING MACHINE:



#### DIE SET:





### HORIZON

### HORIZON

#### **CABLE GALNDS & LUGS:**

#### **EARTHING SYSTEM:**











#### PIPE SUPPORTS & ACCESSORIES:











STARAP CLAMPS







PLAIN SPLIT CLAMPS

RUBBER LINED SPLIT CLAMPS

CLEVIS CLAMPS

SPRINKLER CLAMPS





U BOLTS

RUBBER SUPPORT INSERT

THREAD ROD

NUT BOLTS & WASHER

ANTI VIBRATION HANGERS RANGE 50KG & 75KG

SPRING HANGERS RANGE 20KG & 30KG

SPRING MOUNT RAANGE 50KG - 300KG



#### **DUCT ACCESSORIES-DUCT SUPPORT SYSTEM:**









SPLITTER DAMPER





















FLEXIBLE DUCT CONNECTOR:

#### **DUCT CARE PRODUCTS:**













INSULTION **FLEXIBLE DUCT** 

UNINSULATED FLEXIBLE DUCT

RIGID DUCT

**GEE-FIX 81 - 10 - 0** (DUCT ADHESIVE)

**Foster USA** 30 - 36 /AF

**Duct Glue** 81-10 USA













**DUCT CONNECTOR** 

JUBILEE CONNECTOR